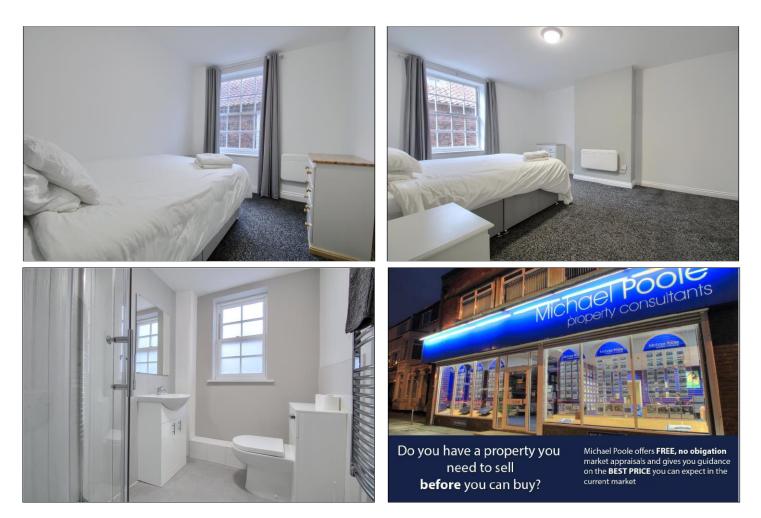

**BEDROOM ONE** - **4.6m x 3.76m (15'1" x 12'4")** Wall mounted electric heater.

**BEDROOM TWO** - 3.05m x 2.36m (10' x 7'9") Wall mounted electric heater.

#### SHOWER ROOM - 2.34m x 1.75m (7'8" x 5'9")

Corner shower enclosure, wash hand basin in vanity unit and low level WC. Chrome effect heated towel rail.