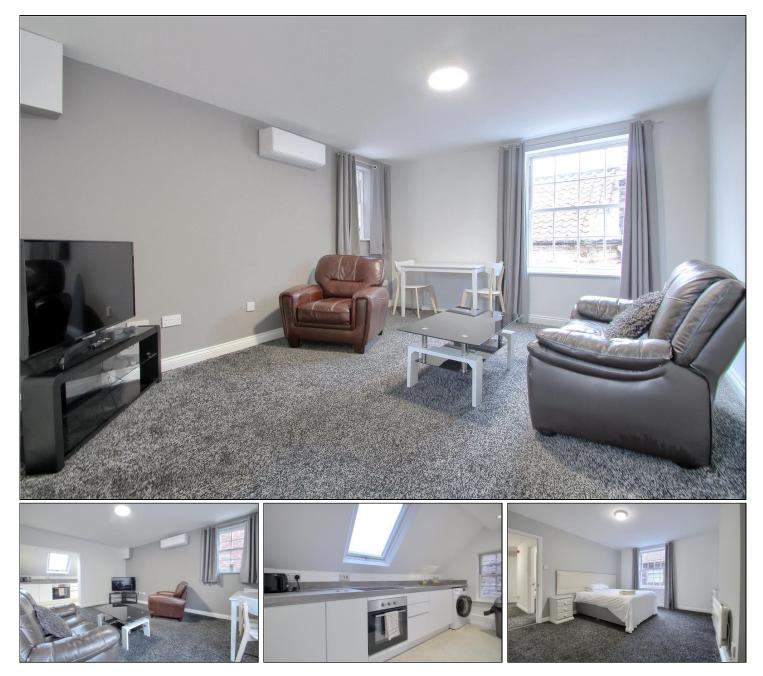

### MILL WYND, TS15 9AF

Of interest to a variety of prospective buyers including investors due to the excellent rent returns in Yarm, a surprisingly spacious, redesigned two bedroom first floor apartment presented to a high standard with attractive décor and good quality fittings.

#### FIRST FLOOR

LOUNGE/DINING ROOM - 4.6m x 3.73m (15'1" x 12'3") Two sash windows and air conditioning unit. Opening to ...

#### KITCHEN - 4.11m x 1.47m (13'6" x 4'10")

Offering an excellent range of fitted units incorporating a stainless steel sink unit. Built-in oven and ceramic hob with integrated fridge and plumbing for automatic washing machine. Roof window.

**BEDROOM ONE** - **4.6m x 3.76m (15'1" x 12'4")** Wall mounted electric heater.

**BEDROOM TWO** - 3.05m x 2.36m (10' x 7'9") Wall mounted electric heater.